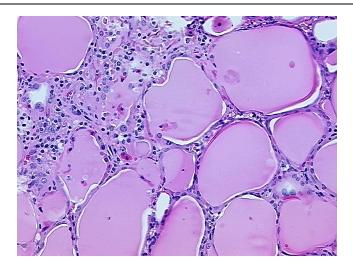

port):

61 Age:

Gender: **Female** 

**Tumor Grade:** Not Reported



OriGene Technologies, Inc. 9620 Medical Center Drive, Ste 200

CN: techsupport@origene.cn

Rockville, MD 20850, US Phone: +1-888-267-4436 https://www.origene.com techsupport@origene.com EU: info-de@origene.com

Minimum Stage Grouping:

IV

T (Extent of Primary

Tumor):

TX

N (Lymph node

NX

metastasis):

M (Distant metastasis): M1

Diagnostic Test Results: Synaptophysin ~ SYN! by IHC, Negative; CD45 ~ Leukocyte common antigen! by IHC, Negative;

Chromogranin A ~ Parathyroid secretory protein 1! by IHC,Positive; Calcitonin ~ CAL3F5! by

IHC, Negative

Storage: Store FFPE tissue sections at +4°C.

**Stability:** All FFPE tissue sections are stable for 1 year from date of purchase.

## **Product images:**



4x Image





20x Image