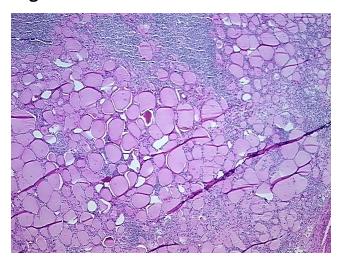

enter path

report):

61 Age:

Gender: **Female** 

**Tumor Grade:** Not Reported



OriGene Technologies, Inc. 9620 Medical Center Drive, Ste 200

CN: techsupport@origene.cn

Rockville, MD 20850, US Phone: +1-888-267-4436 https://www.origene.com techsupport@origene.com EU: info-de@origene.com

Minimum Stage Grouping:

IV

T (Extent of Primary

Tumor):

TX

N (Lymph node

NX

metastasis):

M (Distant metastasis): M1

Diagnostic Test Results: Synaptophysin ~ SYN! by IHC, Negative; CD45 ~ Leukocyte common antigen! by IHC, Negative;

Chromogranin A ~ Parathyroid secretory protein 1! by IHC,Positive; Calcitonin ~ CAL3F5! by

IHC, Negative

Storage: Store FFPE tissue sections at +4°C.

**Stability:** All FFPE tissue sections are stable for 1 year from date of purchase.

## **Product images:**



4x Image





20x Image