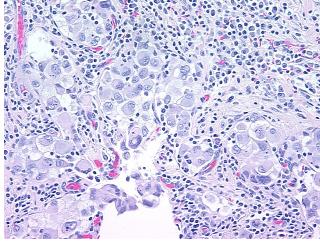

h

report):

Carcinoma of kidney, renal cell, clear cell

normal component consists of inflamed renal medulla

**Age:** 61

**Gender:** Female

**Tumor Grade:** Fuhrman G4: Nuclei bizarre and multilobated



**OriGene Technologies, Inc.** 9620 Medical Center Drive, Ste 200

CN: techsupport@origene.cn

Rockville, MD 20850, US Phone: +1-888-267-4436 https://www.origene.com techsupport@origene.com EU: info-de@origene.com



Minimum Stage Grouping:

Ш

T3b

T (Extent of Primary

Tumor):

N (Lymph node N1

metastasis):

M (Distant metastasis): MX

**Diagnostic Test Results:** Ulex europaeus agglutinin I ~ UEA1 ! by IHC,Negative

Storage: Store FFPE tissue sections at +4°C.

**Stability:** All FFPE tissue sections are stable for 1 year from date of purchase.

## **Product images:**



4x Image



20x Image