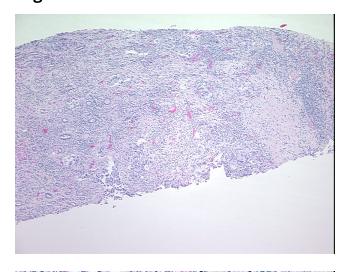

l center path

report):

Carcinoma of kidney, renal cell, clear cell

normal component consists of inflamed renal medulla

**Age:** 61

**Gender:** Female

**Tumor Grade:** Fuhrman G4: Nuclei bizarre and multilobated



**OriGene Technologies, Inc.** 9620 Medical Center Drive, Ste 200

CN: techsupport@origene.cn

Rockville, MD 20850, US Phone: +1-888-267-4436 https://www.origene.com techsupport@origene.com EU: info-de@origene.com



Minimum Stage Grouping:

Ш

T3b

T (Extent of Primary

Tumor):

N (Lymph node N1

metastasis):

M (Distant metastasis): MX

**Diagnostic Test Results:** Ulex europaeus agglutinin I ~ UEA1 ! by IHC,Negative

Storage: Store FFPE tissue sections at +4°C.

**Stability:** All FFPE tissue sections are stable for 1 year from date of purchase.

## **Product images:**



4x Image



20x Image