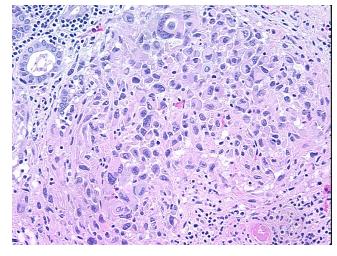

report):

Carcinoma of kidney, renal cell, clear cell

68% normal component comprising 60% cortex, 8% medulla

61 Age:

Gender: **Female** 

**Tumor Grade:** Fuhrman G4: Nuclei bizarre and multilobated



OriGene Technologies, Inc. 9620 Medical Center Drive, Ste 200

CN: techsupport@origene.cn

Rockville, MD 20850, US Phone: +1-888-267-4436 https://www.origene.com techsupport@origene.com EU: info-de@origene.com



Minimum Stage Grouping:

Ш

T (Extent of Primary

Tumor):

N (Lymph node metastasis):

de

N1

T3b

M (Distant metastasis):

MX

**Diagnostic Test Results:** 

Ulex europaeus agglutinin I ~ UEA1 ! by IHC,Negative

Storage:

Store FFPE tissue sections at +4°C.

Stability:

All FFPE tissue sections are stable for 1 year from date of purchase.

## **Product images:**



4x Image



20x Image