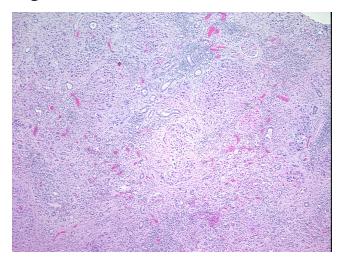

center path

report):

Carcinoma of kidney, renal cell, clear cell

68% normal component comprising 60% cortex, 8% medulla

61 Age:

Gender: **Female** 

**Tumor Grade:** Fuhrman G4: Nuclei bizarre and multilobated



OriGene Technologies, Inc. 9620 Medical Center Drive, Ste 200

CN: techsupport@origene.cn

Rockville, MD 20850, US Phone: +1-888-267-4436 https://www.origene.com techsupport@origene.com EU: info-de@origene.com



Minimum Stage Grouping:

Ш

T (Extent of Primary

Tumor):

N (Lymph node metastasis):

de

N1

T3b

M (Distant metastasis):

MX

**Diagnostic Test Results:** 

Ulex europaeus agglutinin I ~ UEA1 ! by IHC,Negative

Storage:

Store FFPE tissue sections at +4°C.

Stability:

All FFPE tissue sections are stable for 1 year from date of purchase.

## **Product images:**



4x Image



20x Image