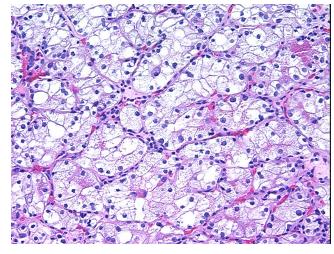

## **Product data:**

**Product Type: FFPE Sections** 

**Disease State:** Cancer

Renal Cell Carcinoma **Diagnosis Category:** 

Tissue: Kidney

Frozen Sample ID: PA0000226C

Case ID: CU0000001941

Tissue of Origin: Kidney

Site of Finding: Kidney

Appearance: Sample Diagnosis (from

Pathology Verification):

Carcinoma of kidney, renal cell, clear cell

Normal: 0%

Lesional: 0%

Tumor: 75%

Tumor Hypo/Acellular

Stroma:

15%

Т

**Tumor Hypercellular** 

Stroma:

10%

0% **Necrosis:** 

**CASE Diagnosis (from** 

medical center path

report):

Carcinoma of kidney, renal cell, clear cell

51 Age:

Gender: Male

**Tumor Grade:** Fuhrman G1: Nuclei round, uniform

Minimum Stage Ī

Grouping:

## **Product images:**

4x Image

20x Image