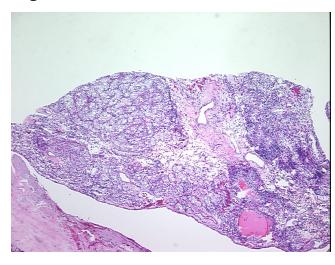

## **Product data:**

**Product Type: FFPE Sections** 

**Disease State:** Cancer

Renal Cell Carcinoma **Diagnosis Category:** 

Tissue: Kidney

Frozen Sample ID: PA0000226C

Case ID: CU0000001941

Tissue of Origin: Kidney

Site of Finding: Kidney

Appearance: Sample Diagnosis (from

Pathology Verification):

Carcinoma of kidney, renal cell, clear cell

Normal: 0%

Lesional: 0%

Tumor: 75%

Tumor Hypo/Acellular

Stroma:

15%

Т

**Tumor Hypercellular** 

Stroma:

10%

0% **Necrosis:** 

**CASE Diagnosis (from** 

medical center path

report):

Carcinoma of kidney, renal cell, clear cell

51 Age:

Gender: Male

**Tumor Grade:** Fuhrman G1: Nuclei round, uniform

Minimum Stage Ī

Grouping:

## **Product images:**

4x Image

20x Image