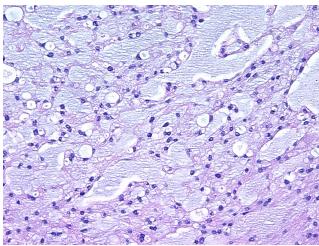

a:

0%

Tumor Hypercellular

Stroma:

0%

Necrosis:

0%

Pathology Verification

notes from H&E review:

\_.\_\_.

CASE Diagnosis (from medical center path

report):

Chordoma

**Age:** 66

Gender: Male

Tumor Grade: Not Reported



**OriGene Technologies, Inc.** 9620 Medical Center Drive, Ste 200

CN: techsupport@origene.cn

Rockville, MD 20850, US Phone: +1-888-267-4436 https://www.origene.com techsupport@origene.com EU: info-de@origene.com

sacral chordoma with perivertebral dense fibrous tissue



Minimum Stage Grouping:

ΙB

T (Extent of Primary

Tumor):

N (Lymph node

NX

T2

metastasis):

M (Distant metastasis): MX

Storage: Store FFPE tissue sections at +4°C.

**Stability:** All FFPE tissue sections are stable for 1 year from date of purchase.

## **Product images:**



4x Image



20x Image