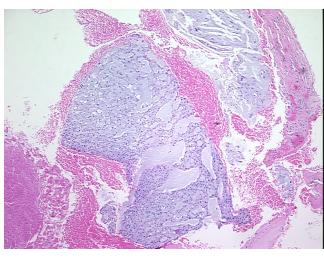

lular

Stroma:

0%

Tumor Hypercellular

Stroma:

0%

Necrosis:

0%

Pathology Verification

notes from H&E review:

\_.\_\_.

CASE Diagnosis (from medical center path

report):

Chordoma

**Age:** 66

Gender: Male

Tumor Grade: Not Reported



**OriGene Technologies, Inc.** 9620 Medical Center Drive, Ste 200

CN: techsupport@origene.cn

Rockville, MD 20850, US Phone: +1-888-267-4436 https://www.origene.com techsupport@origene.com EU: info-de@origene.com

sacral chordoma with perivertebral dense fibrous tissue



Minimum Stage Grouping:

ΙB

T (Extent of Primary

Tumor):

N (Lymph node

NX

T2

metastasis):

M (Distant metastasis): MX

Storage: Store FFPE tissue sections at +4°C.

**Stability:** All FFPE tissue sections are stable for 1 year from date of purchase.

## **Product images:**



4x Image



20x Image