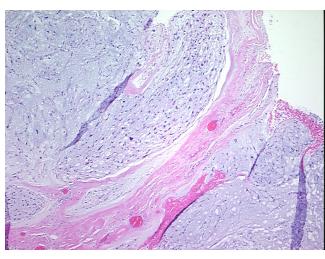

* 

Stroma:

0%

**Necrosis:** 

**Pathology Verification** malignant sacral chordoma with marked nuclear pleomorphism and perivertebral fibrous

notes from H&E review:

tissue

**CASE Diagnosis (from** 

medical center path

report):

Chordoma

66 Age:

Gender: Male

**Tumor Grade:** Not Reported



OriGene Technologies, Inc. 9620 Medical Center Drive, Ste 200

CN: techsupport@origene.cn

Rockville, MD 20850, US Phone: +1-888-267-4436 https://www.origene.com techsupport@origene.com EU: info-de@origene.com



Minimum Stage Grouping:

ΙB

T (Extent of Primary

Tumor):

N (Lymph node

NX

T2

metastasis):

M (Distant metastasis): MX

**Storage:** Store FFPE tissue sections at +4°C.

**Stability:** All FFPE tissue sections are stable for 1 year from date of purchase.

## **Product images:**



4x Image



20x Image