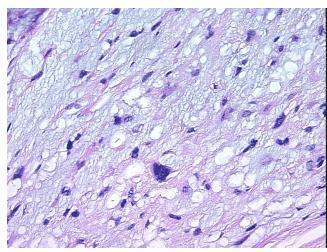

0%

**Necrosis:** 

**Pathology Verification** malignant sacral chordoma with marked nuclear pleomorphism and perivertebral fibrous

notes from H&E review:

tissue

**CASE Diagnosis (from** 

medical center path

report):

Chordoma

66 Age:

Gender: Male

**Tumor Grade:** Not Reported



OriGene Technologies, Inc. 9620 Medical Center Drive, Ste 200

CN: techsupport@origene.cn

Rockville, MD 20850, US Phone: +1-888-267-4436 https://www.origene.com techsupport@origene.com EU: info-de@origene.com



Minimum Stage Grouping:

ΙB

T (Extent of Primary

Tumor):

N (Lymph node

NX

T2

metastasis):

M (Distant metastasis): MX

**Storage:** Store FFPE tissue sections at +4°C.

**Stability:** All FFPE tissue sections are stable for 1 year from date of purchase.

## **Product images:**



4x Image



20x Image