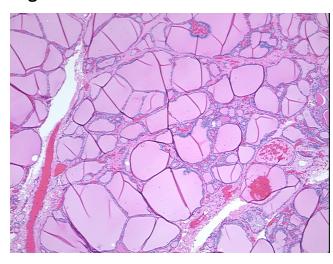

percellular** 

Stroma:

0%

Necrosis: 09

Pathology Verification

notes from H&E review:

CASE Diagnosis (from

medical center path

report):

Carcinoma of thyroid, papillary, focal

90% follicles, 10% fibrovascular stroma/septae

**Age:** 36

**Gender:** Female

Tumor Grade: Not Reported



**OriGene Technologies, Inc.** 9620 Medical Center Drive, Ste 200

CN: techsupport@origene.cn

Rockville, MD 20850, US Phone: +1-888-267-4436 https://www.origene.com techsupport@origene.com EU: info-de@origene.com



Minimum Stage

**Grouping:** 

T (Extent of Primary

Tumor):

N (Lymph node N1

metastasis):

M (Distant metastasis): MX

**Storage:** Store FFPE tissue sections at +4°C.

I

T1

**Stability:** All FFPE tissue sections are stable for 1 year from date of purchase.

## **Product images:**



4x Image



20x Image