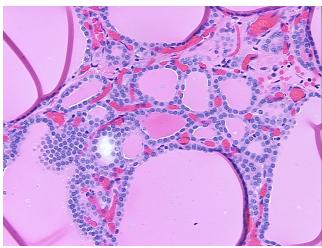

* 

Stroma:

0%

Necrosis: 09

Pathology Verification

notes from H&E review:

CASE Diagnosis (from

medical center path

report):

Carcinoma of thyroid, papillary, focal

90% follicles, 10% fibrovascular stroma/septae

**Age:** 36

**Gender:** Female

Tumor Grade: Not Reported



**OriGene Technologies, Inc.** 9620 Medical Center Drive, Ste 200

CN: techsupport@origene.cn

Rockville, MD 20850, US Phone: +1-888-267-4436 https://www.origene.com techsupport@origene.com EU: info-de@origene.com



Minimum Stage

**Grouping:** 

T (Extent of Primary

Tumor):

N (Lymph node N1

metastasis):

M (Distant metastasis): MX

**Storage:** Store FFPE tissue sections at +4°C.

I

T1

**Stability:** All FFPE tissue sections are stable for 1 year from date of purchase.

## **Product images:**



4x Image



20x Image