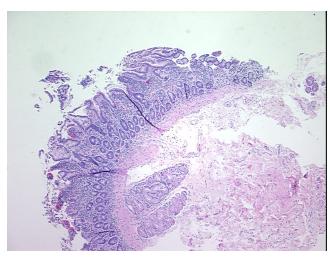

llular** 

Stroma:

0%

**Necrosis:** 

**Pathology Verification** 

notes from H&E review:

**CASE Diagnosis (from** medical center path

report):

Adenocarcinoma of pancreas, ductal

35% mucosa, 65% submucosa, 0% muscle

76 Age:

Gender: Male

**Tumor Grade:** AJCC G2: Moderately differentiated



OriGene Technologies, Inc. 9620 Medical Center Drive, Ste 200

CN: techsupport@origene.cn

Rockville, MD 20850, US Phone: +1-888-267-4436 https://www.origene.com techsupport@origene.com EU: info-de@origene.com



Minimum Stage Grouping:

IIB

T (Extent of Primary

Tumor):

N (Lymph node

N1

T3

metastasis):

M (Distant metastasis): MX

**Storage:** Store FFPE tissue sections at +4°C.

**Stability:** All FFPE tissue sections are stable for 1 year from date of purchase.

## **Product images:**



4x Image



20x Image