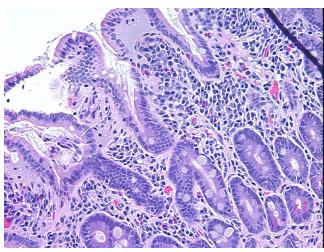

troma:

0%

**Necrosis:** 

**Pathology Verification** 

notes from H&E review:

**CASE Diagnosis (from** medical center path

report):

Adenocarcinoma of pancreas, ductal

35% mucosa, 65% submucosa, 0% muscle

76 Age:

Gender: Male

**Tumor Grade:** AJCC G2: Moderately differentiated



OriGene Technologies, Inc. 9620 Medical Center Drive, Ste 200

CN: techsupport@origene.cn

Rockville, MD 20850, US Phone: +1-888-267-4436 https://www.origene.com techsupport@origene.com EU: info-de@origene.com



Minimum Stage Grouping:

IIB

T (Extent of Primary

Tumor):

N (Lymph node

N1

T3

metastasis):

M (Distant metastasis): MX

**Storage:** Store FFPE tissue sections at +4°C.

**Stability:** All FFPE tissue sections are stable for 1 year from date of purchase.

## **Product images:**



4x Image



20x Image