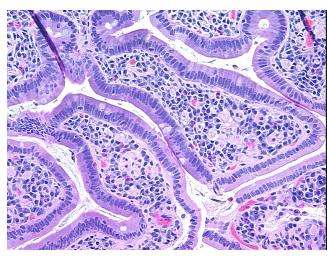

troma:

0%

Necrosis:

0%

Pathology Verification

notes from H&E review:

35% mucosa, 25% submucosa, 40% muscle

CASE Diagnosis (from

medical center path

report):

Adenocarcinoma of pancreas, ductal

**Age:** 76

Gender: Male

**Tumor Grade:** AJCC G2: Moderately differentiated



**OriGene Technologies, Inc.** 9620 Medical Center Drive, Ste 200

CN: techsupport@origene.cn

Rockville, MD 20850, US Phone: +1-888-267-4436 https://www.origene.com techsupport@origene.com EU: info-de@origene.com



Minimum Stage Grouping:

IIB

T (Extent of Primary

Tumor):

N (Lymph node

N1

T3

metastasis):

M (Distant metastasis): MX

**Storage:** Store FFPE tissue sections at +4°C.

**Stability:** All FFPE tissue sections are stable for 1 year from date of purchase.

## **Product images:**



4x Image



20x Image