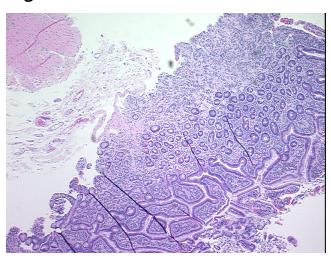

rcellular

Stroma:

0%

Necrosis:

0%

Pathology Verification

notes from H&E review:

35% mucosa, 25% submucosa, 40% muscle

CASE Diagnosis (from

medical center path

report):

Adenocarcinoma of pancreas, ductal

**Age:** 76

Gender: Male

**Tumor Grade:** AJCC G2: Moderately differentiated



**OriGene Technologies, Inc.** 9620 Medical Center Drive, Ste 200

CN: techsupport@origene.cn

Rockville, MD 20850, US Phone: +1-888-267-4436 https://www.origene.com techsupport@origene.com EU: info-de@origene.com



Minimum Stage Grouping:

IIB

T (Extent of Primary

Tumor):

N (Lymph node

N1

T3

metastasis):

M (Distant metastasis): MX

**Storage:** Store FFPE tissue sections at +4°C.

**Stability:** All FFPE tissue sections are stable for 1 year from date of purchase.

## **Product images:**



4x Image



20x Image