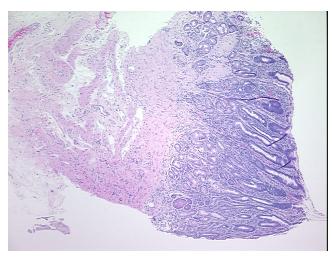

rosis:** 

**Pathology Verification** notes from H&E review:

**CASE Diagnosis (from** medical center path

report):

Adenocarcinoma of pancreas, ductal

50% mucosa, 50% submucosa; Chronic gastritis involving mostly mucosa

76 Age: Gender: Male

**Tumor Grade:** AJCC G2: Moderately differentiated



OriGene Technologies, Inc. 9620 Medical Center Drive, Ste 200

CN: techsupport@origene.cn

Rockville, MD 20850, US Phone: +1-888-267-4436 https://www.origene.com techsupport@origene.com EU: info-de@origene.com



Minimum Stage Grouping:

IIB

T (Extent of Primary

Tumor):

N (Lymph node

N1

T3

metastasis):

M (Distant metastasis): MX

**Storage:** Store FFPE tissue sections at +4°C.

**Stability:** All FFPE tissue sections are stable for 1 year from date of purchase.

## **Product images:**



4x Image



20x Image