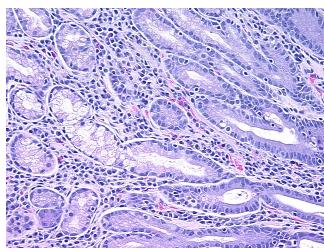

*Pathology Verification** notes from H&E review:

**CASE Diagnosis (from** medical center path

report):

Adenocarcinoma of pancreas, ductal

50% mucosa, 50% submucosa; Chronic gastritis involving mostly mucosa

76 Age: Gender: Male

**Tumor Grade:** AJCC G2: Moderately differentiated



OriGene Technologies, Inc. 9620 Medical Center Drive, Ste 200

CN: techsupport@origene.cn

Rockville, MD 20850, US Phone: +1-888-267-4436 https://www.origene.com techsupport@origene.com EU: info-de@origene.com



Minimum Stage Grouping:

IIB

T (Extent of Primary

Tumor):

N (Lymph node

N1

T3

metastasis):

M (Distant metastasis): MX

**Storage:** Store FFPE tissue sections at +4°C.

**Stability:** All FFPE tissue sections are stable for 1 year from date of purchase.

## **Product images:**



4x Image



20x Image