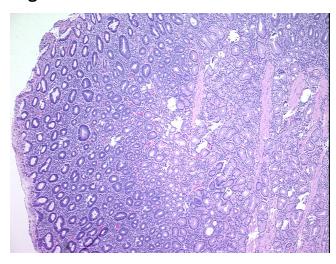

cellular** Stroma:

**Necrosis:** 

**Pathology Verification** notes from H&E review:

**CASE Diagnosis (from** medical center path

report):

Adenocarcinoma of pancreas, ductal

90% mucosa, 10% submucosa; Chronic gastritis

76 Age: Gender: Male

**Tumor Grade:** AJCC G2: Moderately differentiated



OriGene Technologies, Inc. 9620 Medical Center Drive, Ste 200

CN: techsupport@origene.cn

Rockville, MD 20850, US Phone: +1-888-267-4436 https://www.origene.com techsupport@origene.com EU: info-de@origene.com



Minimum Stage Grouping:

IIB

T3

T (Extent of Primary

Tumor):

N (Lymph node N1

metastasis):

M (Distant metastasis): MX

**Storage:** Store FFPE tissue sections at +4°C.

**Stability:** All FFPE tissue sections are stable for 1 year from date of purchase.

## **Product images:**



4x Image



20x Image