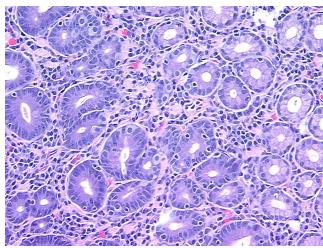

troma:

**Necrosis:** 

**Pathology Verification** notes from H&E review:

**CASE Diagnosis (from** medical center path

report):

Adenocarcinoma of pancreas, ductal

90% mucosa, 10% submucosa; Chronic gastritis

76 Age: Gender: Male

**Tumor Grade:** AJCC G2: Moderately differentiated



OriGene Technologies, Inc. 9620 Medical Center Drive, Ste 200

CN: techsupport@origene.cn

Rockville, MD 20850, US Phone: +1-888-267-4436 https://www.origene.com techsupport@origene.com EU: info-de@origene.com



Minimum Stage Grouping:

IIB

T3

T (Extent of Primary

Tumor):

N (Lymph node N1

metastasis):

M (Distant metastasis): MX

**Storage:** Store FFPE tissue sections at +4°C.

**Stability:** All FFPE tissue sections are stable for 1 year from date of purchase.

## **Product images:**



4x Image



20x Image