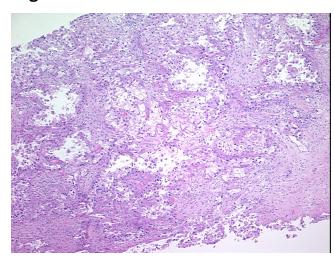

, renal cell, clear cell

0%

Pathology Verification):

Normal: 0%

Lesional: 0%

Tumor: 65%

Tumor Hypo/Acellular

Stroma:

Tumor Hypercellular 30%

Stroma:

Necrosis: 5%

CASE Diagnosis (from

medical center path

report):

Carcinoma of kidney, renal cell, clear cell

**Age:** 76

Gender: Male

**Tumor Grade:** Fuhrman G4: Nuclei bizarre and multilobated

Minimum Stage III

Grouping:



Rockville, MD 20850, US
Phone: +1-888-267-4436
https://www.origene.com
techsupport@origene.com
EU: info-de@origene.com
CN: techsupport@origene.cn





T (Extent of Primary

Tumor):

T3b

N (Lymph node

metastasis):

NX

M (Distant metastasis): MX

**Storage:** Store FFPE tissue sections at +4°C.

**Stability:** All FFPE tissue sections are stable for 1 year from date of purchase.

## **Product images:**



4x Image



20x Image