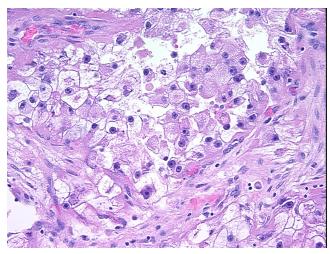

, clear cell

0%

Pathology Verification):

Normal: 0%

Lesional: 0%

Tumor: 65%

Tumor Hypo/Acellular

Stroma:

Tumor Hypercellular 30%

Stroma:

Necrosis: 5%

CASE Diagnosis (from

medical center path

report):

Carcinoma of kidney, renal cell, clear cell

**Age:** 76

Gender: Male

**Tumor Grade:** Fuhrman G4: Nuclei bizarre and multilobated

Minimum Stage III

Grouping:



Rockville, MD 20850, US
Phone: +1-888-267-4436
https://www.origene.com
techsupport@origene.com
EU: info-de@origene.com
CN: techsupport@origene.cn





T (Extent of Primary

Tumor):

T3b

N (Lymph node

metastasis):

NX

M (Distant metastasis): MX

**Storage:** Store FFPE tissue sections at +4°C.

**Stability:** All FFPE tissue sections are stable for 1 year from date of purchase.

## **Product images:**



4x Image



20x Image