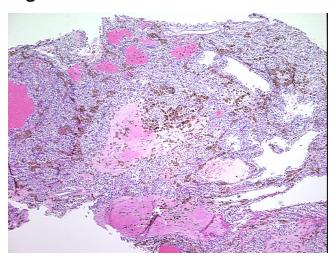

troma:

Necrosis: 0%

Pathology Verification

notes from H&E review:

CASE Diagnosis (from medical center path

report):

Carcinoma of kidney, renal cell, clear cell

contains abundant hemorrhage and hemosiderophages

**Age:** 76

Gender: Male

Tumor Grade: Fuhrman G4: Nuclei bizarre and multilobated

**OriGene Technologies, Inc.** 9620 Medical Center Drive, Ste 200

CN: techsupport@origene.cn

Rockville, MD 20850, US Phone: +1-888-267-4436 https://www.origene.com techsupport@origene.com EU: info-de@origene.com



Minimum Stage Grouping:

Ш

T3b

T (Extent of Primary

Tumor):

N (Lymph node NX

metastasis):

M (Distant metastasis): MX

Storage: Store FFPE tissue sections at +4°C.

**Stability:** All FFPE tissue sections are stable for 1 year from date of purchase.

## **Product images:**



4x Image



20x Image