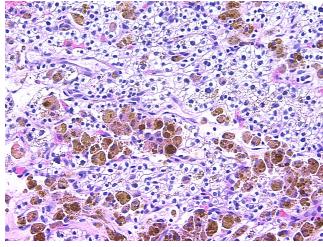

osis: 0%

Pathology Verification

notes from H&E review:

CASE Diagnosis (from medical center path

report):

Carcinoma of kidney, renal cell, clear cell

contains abundant hemorrhage and hemosiderophages

**Age:** 76

Gender: Male

Tumor Grade: Fuhrman G4: Nuclei bizarre and multilobated

**OriGene Technologies, Inc.** 9620 Medical Center Drive, Ste 200

CN: techsupport@origene.cn

Rockville, MD 20850, US Phone: +1-888-267-4436 https://www.origene.com techsupport@origene.com EU: info-de@origene.com



Minimum Stage Grouping:

Ш

T3b

T (Extent of Primary

Tumor):

N (Lymph node NX

metastasis):

M (Distant metastasis): MX

Storage: Store FFPE tissue sections at +4°C.

**Stability:** All FFPE tissue sections are stable for 1 year from date of purchase.

## **Product images:**



4x Image



20x Image