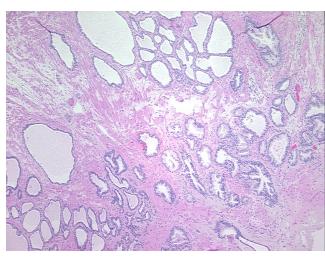

roma: **Necrosis:** 

**Pathology Verification** 

notes from H&E review:

**CASE Diagnosis (from** medical center path

report):

Adenocarcinoma of prostate

60% glandular epithelium, 40% stroma; contains benign prostatic hyperplasia

56 Age:

Gender: Male

**Tumor Grade:** Gleason Score: 3+3=6/10



OriGene Technologies, Inc. 9620 Medical Center Drive, Ste 200

CN: techsupport@origene.cn

Rockville, MD 20850, US Phone: +1-888-267-4436 https://www.origene.com techsupport@origene.com EU: info-de@origene.com



Minimum Stage Grouping:

Ш

T2b

N0

T (Extent of Primary

Tumor):

N (Lymph node metastasis):

M (Distant metastasis): MX

**Storage:** Store FFPE tissue sections at +4°C.

**Stability:** All FFPE tissue sections are stable for 1 year from date of purchase.

## **Product images:**



4x Image



20x Image