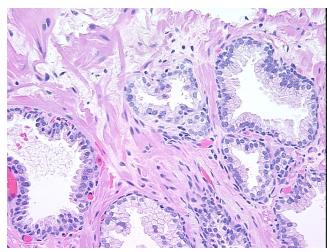

osis:** 

**Pathology Verification** 

notes from H&E review:

**CASE Diagnosis (from** medical center path

report):

Adenocarcinoma of prostate

60% glandular epithelium, 40% stroma; contains benign prostatic hyperplasia

56 Age:

Gender: Male

**Tumor Grade:** Gleason Score: 3+3=6/10



OriGene Technologies, Inc. 9620 Medical Center Drive, Ste 200

CN: techsupport@origene.cn

Rockville, MD 20850, US Phone: +1-888-267-4436 https://www.origene.com techsupport@origene.com EU: info-de@origene.com



Minimum Stage Grouping:

Ш

T2b

N0

T (Extent of Primary

Tumor):

N (Lymph node metastasis):

M (Distant metastasis): MX

**Storage:** Store FFPE tissue sections at +4°C.

**Stability:** All FFPE tissue sections are stable for 1 year from date of purchase.

## **Product images:**



4x Image



20x Image