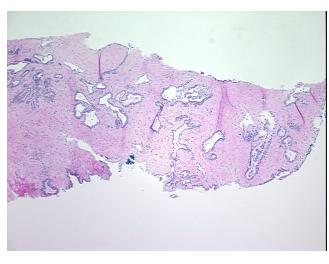

roma:

0%

0%

Necrosis: 09

Pathology Verification notes from H&E review:

40% glandular epithelium, 60% stroma; contains benign prostatic hyperplasia

CASE Diagnosis (from medical center path

report):

Adenocarcinoma of prostate

Age: 56
Gender: Male

**Tumor Grade:** Gleason Score: 3+3=6/10



**OriGene Technologies, Inc.** 9620 Medical Center Drive, Ste 200

CN: techsupport@origene.cn

Rockville, MD 20850, US Phone: +1-888-267-4436 https://www.origene.com techsupport@origene.com EU: info-de@origene.com



Minimum Stage Grouping:

Ш

T2b

T (Extent of Primary

Tumor):

N (Lymph node N0

metastasis):

M (Distant metastasis): MX

**Storage:** Store FFPE tissue sections at +4°C.

**Stability:** All FFPE tissue sections are stable for 1 year from date of purchase.

## **Product images:**



4x Image



20x Image