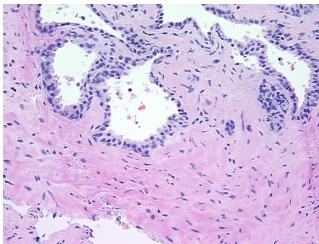

%

Necrosis: 09

Pathology Verification notes from H&E review:

40% glandular epithelium, 60% stroma; contains benign prostatic hyperplasia

CASE Diagnosis (from medical center path

report):

Adenocarcinoma of prostate

Age: 56
Gender: Male

**Tumor Grade:** Gleason Score: 3+3=6/10



**OriGene Technologies, Inc.** 9620 Medical Center Drive, Ste 200

CN: techsupport@origene.cn

Rockville, MD 20850, US Phone: +1-888-267-4436 https://www.origene.com techsupport@origene.com EU: info-de@origene.com



Minimum Stage Grouping:

Ш

T2b

T (Extent of Primary

Tumor):

N (Lymph node N0

metastasis):

M (Distant metastasis): MX

**Storage:** Store FFPE tissue sections at +4°C.

**Stability:** All FFPE tissue sections are stable for 1 year from date of purchase.

## **Product images:**



4x Image



20x Image