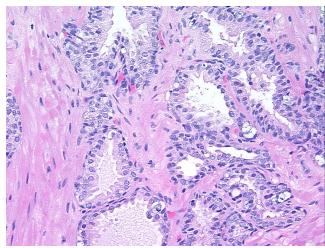

ecrosis: 0%

Pathology Verification notes from H&E review:

,

CASE Diagnosis (from medical center path

report):

Adenocarcinoma of prostate

60% glandular epithelium, 40% stroma; contains benign prostatic hyperplasia

Age: 56
Gender: Male

**Tumor Grade:** Gleason Score: 3+3=6/10



**OriGene Technologies, Inc.** 9620 Medical Center Drive, Ste 200

CN: techsupport@origene.cn

Rockville, MD 20850, US Phone: +1-888-267-4436 https://www.origene.com techsupport@origene.com EU: info-de@origene.com



Minimum Stage Grouping:

Ш

T (Extent of Primary

Tumor):

N (Lymph node

N0

T2b

metastasis):

M (Distant metastasis): MX

**Storage:** Store FFPE tissue sections at +4°C.

**Stability:** All FFPE tissue sections are stable for 1 year from date of purchase.

## **Product images:**



4x Image



20x Image