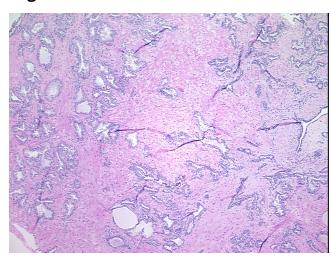

roma:

0%

Necrosis: 0%

Pathology Verification notes from H&E review:

,

CASE Diagnosis (from medical center path

report):

Adenocarcinoma of prostate

60% glandular epithelium, 40% stroma; contains benign prostatic hyperplasia

Age: 56
Gender: Male

**Tumor Grade:** Gleason Score: 3+3=6/10



**OriGene Technologies, Inc.** 9620 Medical Center Drive, Ste 200

CN: techsupport@origene.cn

Rockville, MD 20850, US Phone: +1-888-267-4436 https://www.origene.com techsupport@origene.com EU: info-de@origene.com



Minimum Stage Grouping:

Ш

T (Extent of Primary

Tumor):

N (Lymph node

N0

T2b

metastasis):

M (Distant metastasis): MX

**Storage:** Store FFPE tissue sections at +4°C.

**Stability:** All FFPE tissue sections are stable for 1 year from date of purchase.

## **Product images:**



4x Image



20x Image