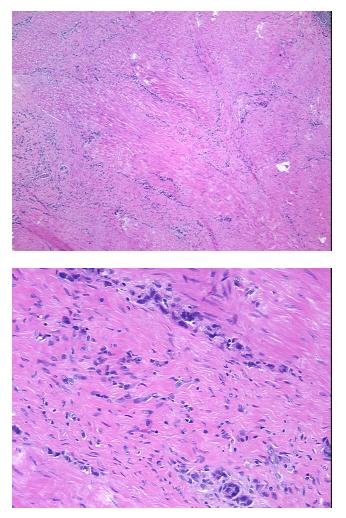

| Product Type:                                           | FFPE Sections                                        |
|---------------------------------------------------------|------------------------------------------------------|
| Disease State:                                          | Cancer                                               |
| Diagnosis Category:                                     | Stomach Cancer                                       |
| Tissue:                                                 | Stomach                                              |
| Frozen Sample ID:                                       | PA15476438                                           |
| Case ID:                                                | CU000001920                                          |
| Tissue of Origin:                                       | Stomach                                              |
| Site of Finding:                                        | Stomach                                              |
| Appearance:                                             | Т                                                    |
| Sample Diagnosis (from<br>Pathology Verification):      | Adenocarcinoma of stomach                            |
| Normal:                                                 | 90%                                                  |
| Lesional:                                               | 0%                                                   |
| Tumor:                                                  | 5%                                                   |
| Tumor Hypo/Acellular<br>Stroma:                         | 0%                                                   |
| Tumor Hypercellular<br>Stroma:                          | 5%                                                   |
| Necrosis:                                               | 0%                                                   |
| Pathology Verification<br>notes from H&E review:        | adenocarcinoma infiltrating muscular wall of stomach |
| CASE Diagnosis (from<br>medical center path<br>report): | Adenocarcinoma of stomach                            |
| Age:                                                    | 81                                                   |
| Gender:                                                 | Male                                                 |
| Tumor Grade:                                            | AJCC G3: Poorly differentiated                       |

## **Product images:**

4x Image

20x Image

This product is to be used for laboratory only. Not for diagnostic or therapeutic use. ©2022 OriGene Technologies, Inc., 9620 Medical Center Drive, Ste 200, Rockville, MD 20850, US