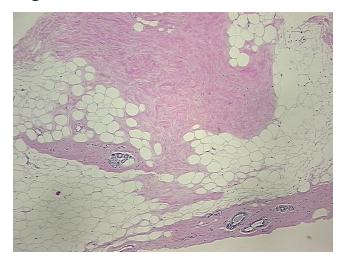

## **Product data:**

**Product Type: FFPE Sections Disease State:** Other Disease

**Diagnosis Category: Fibrosis** Tissue: Breast

Frozen Sample ID: PA000021B7 Case ID: CU0000001913

Tissue of Origin: Breast Site of Finding: **Breast** Appearance:

Sample Diagnosis (from Pathology Verification):

**Fibrosis** 

0%

Normal: 0% Lesional: 100% 0% Tumor: 0%

Tumor Hypo/Acellular Stroma:

**Tumor Hypercellular** 

Stroma:

**Necrosis:** 

**Pathology Verification** notes from H&E review: Non Tumor Structures: 5% Glandular epithelium, 65% Stroma, 30% Adipose tissue

**CASE Diagnosis (from** medical center path

report):

Age:

61

Gender: **Female** 

## **Product images:**

4x Image

20x Image