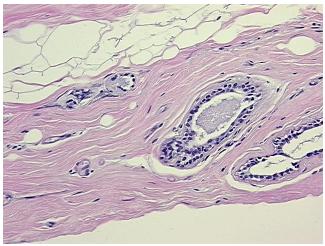

## **Product data:**

**Product Type: FFPE Sections Disease State:** Other Disease

**Diagnosis Category: Fibrosis** Tissue: Breast

Frozen Sample ID: PA000021B7 Case ID: CU0000001913

Tissue of Origin: Breast Site of Finding: **Breast** Appearance:

Sample Diagnosis (from Pathology Verification):

**Fibrosis** 

0%

Normal: 0% Lesional: 100% 0% Tumor: 0%

Tumor Hypo/Acellular Stroma:

**Tumor Hypercellular** 

Stroma:

**Necrosis:** 

**Pathology Verification** notes from H&E review: Non Tumor Structures: 5% Glandular epithelium, 65% Stroma, 30% Adipose tissue

**CASE Diagnosis (from** medical center path

report):

Age:

61

Gender: **Female** 

## **Product images:**

4x Image

20x Image