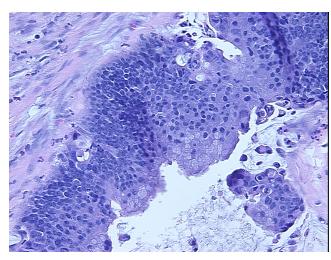

%

Necrosis:

0%

Pathology Verification

notes from H&E review:

iotes iroini nat review

CASE Diagnosis (from medical center path

report):

Adenocarcinoma of colon

Hypo/acellular stroma consists of mucus

**Age:** 61

Gender: Male

**Tumor Grade:** AJCC G1: Well differentiated



**OriGene Technologies, Inc.** 9620 Medical Center Drive, Ste 200

CN: techsupport@origene.cn

Rockville, MD 20850, US Phone: +1-888-267-4436 https://www.origene.com techsupport@origene.com EU: info-de@origene.com



Minimum Stage Grouping:

IIA

T3

N0

T (Extent of Primary

Tumor):

N (Lymph node

metastasis):

M (Distant metastasis): MX

**Storage:** Store FFPE tissue sections at +4°C.

**Stability:** All FFPE tissue sections are stable for 1 year from date of purchase.

## **Product images:**



4x Image



20x Image