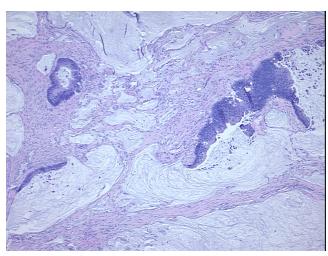

Stroma:

20%

Necrosis:

0%

Pathology Verification

notes from H&E review:

iotes iroini nat review

CASE Diagnosis (from medical center path

report):

Adenocarcinoma of colon

Hypo/acellular stroma consists of mucus

**Age:** 61

Gender: Male

**Tumor Grade:** AJCC G1: Well differentiated



**OriGene Technologies, Inc.** 9620 Medical Center Drive, Ste 200

CN: techsupport@origene.cn

Rockville, MD 20850, US Phone: +1-888-267-4436 https://www.origene.com techsupport@origene.com EU: info-de@origene.com



Minimum Stage Grouping:

IIA

T3

N0

T (Extent of Primary

Tumor):

N (Lymph node

metastasis):

M (Distant metastasis): MX

**Storage:** Store FFPE tissue sections at +4°C.

**Stability:** All FFPE tissue sections are stable for 1 year from date of purchase.

## **Product images:**



4x Image



20x Image