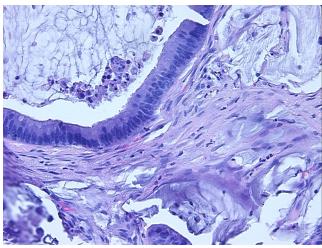

lon

Normal: 0%

Lesional: 0%

10% Tumor:

Tumor Hypo/Acellular

Stroma:

**Tumor Hypercellular** 20%

Stroma:

0% **Necrosis:** 

**CASE Diagnosis (from** 

medical center path

report):

Adenocarcinoma of colon

61 Age:

Gender: Male

**Tumor Grade:** AICC G1: Well differentiated

70%

Minimum Stage

Grouping:

IIA



OriGene Technologies, Inc. 9620 Medical Center Drive, Ste 200

CN: techsupport@origene.cn

Rockville, MD 20850, US Phone: +1-888-267-4436 https://www.origene.com techsupport@origene.com EU: info-de@origene.com

T (Extent of Primary

Tumor):

N0

Т3

N (Lymph node metastasis):

M (Distant metastasis): MX

**Storage:** Store FFPE tissue sections at +4°C.

**Stability:** All FFPE tissue sections are stable for 1 year from date of purchase.

## **Product images:**



4x Image



20x Image