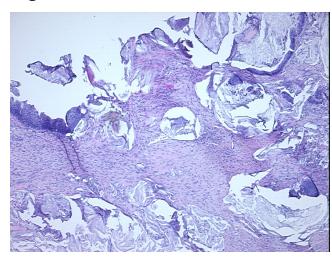

cinoma of colon

Normal: 0%

Lesional: 0%

10% Tumor:

Tumor Hypo/Acellular

Stroma:

**Tumor Hypercellular** 20%

Stroma:

0% **Necrosis:** 

**CASE Diagnosis (from** 

medical center path

report):

Adenocarcinoma of colon

61 Age:

Gender: Male

**Tumor Grade:** AICC G1: Well differentiated

70%

Minimum Stage

Grouping:

IIA



OriGene Technologies, Inc. 9620 Medical Center Drive, Ste 200

CN: techsupport@origene.cn

Rockville, MD 20850, US Phone: +1-888-267-4436 https://www.origene.com techsupport@origene.com EU: info-de@origene.com

T (Extent of Primary

Tumor):

N0

Т3

N (Lymph node metastasis):

M (Distant metastasis): MX

**Storage:** Store FFPE tissue sections at +4°C.

**Stability:** All FFPE tissue sections are stable for 1 year from date of purchase.

## **Product images:**



4x Image



20x Image