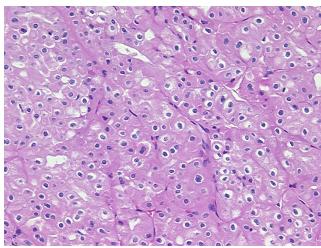

renal cell, chromophobe

**Age:** 56

Gender: Male

Tumor Grade: Not Reported

Minimum Stage

**Grouping:** 



**OriGene Technologies, Inc.** 9620 Medical Center Drive, Ste 200

CN: techsupport@origene.cn

Rockville, MD 20850, US Phone: +1-888-267-4436 https://www.origene.com techsupport@origene.com EU: info-de@origene.com



T (Extent of Primary

Tumor):

T1

N (Lymph node

NX

metastasis):

M (Distant metastasis): MX

**Diagnostic Test Results:** Hale colloidal iron stain, Negative; Cytokeratin 7 ~ CK7! by IHC, Positive; Cytokeratin 20 ~ CK20

! by IHC,Positive, focal; Renal Cell Carcinoma Marker ~ RCC ~ RCC MA,Positive

Storage: Store FFPE tissue sections at +4°C.

**Stability:** All FFPE tissue sections are stable for 1 year from date of purchase.

## **Product images:**



4x Image



20x Image