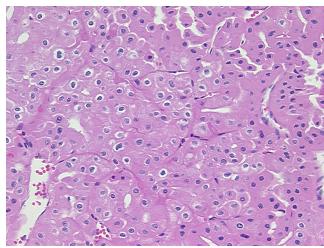

, renal cell, chromophobe

**Age:** 56

Gender: Male

Tumor Grade: Not Reported

Minimum Stage

**Grouping:** 

**OriGene Technologies, Inc.** 9620 Medical Center Drive, Ste 200

CN: techsupport@origene.cn

Rockville, MD 20850, US Phone: +1-888-267-4436 https://www.origene.com techsupport@origene.com EU: info-de@origene.com



T (Extent of Primary

Tumor):

T1

N (Lymph node

NX

metastasis):

M (Distant metastasis): MX

**Diagnostic Test Results:** Hale colloidal iron stain, Negative; Cytokeratin 7 ~ CK7! by IHC, Positive; Cytokeratin 20 ~ CK20

! by IHC,Positive, focal; Renal Cell Carcinoma Marker ~ RCC ~ RCC MA,Positive

Storage: Store FFPE tissue sections at +4°C.

**Stability:** All FFPE tissue sections are stable for 1 year from date of purchase.

## **Product images:**



4x Image



20x Image