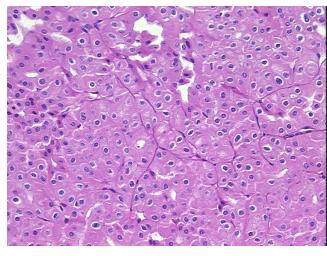

Carcinoma of kidney, renal cell, chromophobe

56 Age: Gender:

Male

Minimum Stage ı

Grouping:

**Tumor Grade:** 

OriGene Technologies, Inc. 9620 Medical Center Drive, Ste 200

CN: techsupport@origene.cn

Rockville, MD 20850, US Phone: +1-888-267-4436 https://www.origene.com techsupport@origene.com EU: info-de@origene.com



T (Extent of Primary

Tumor):

T1

N (Lymph node

metastasis):

NX

M (Distant metastasis): MX

**Diagnostic Test Results:** Hale colloidal iron stain, Negative; Cytokeratin 7 ~ CK7! by IHC, Positive; Cytokeratin 20 ~ CK20

! by IHC,Positive, focal; Renal Cell Carcinoma Marker ~ RCC ~ RCC MA,Positive

Storage: Store FFPE tissue sections at +4°C.

**Stability:** All FFPE tissue sections are stable for 1 year from date of purchase.

## **Product images:**



4x Image



20x Image