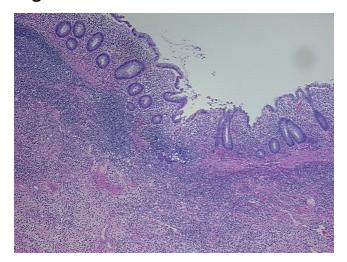

## **Product images:**

4x Image

20x Image

Appearance:

Sample Diagnosis (from Pathology Verification):

Appendicitis, acute

Normal: 0%
Lesional: 100%
Tumor: 0%
Tumor Hypo/Acellular 0%

Stroma:

Tumor Hypercellular

Stroma:

0%

Necrosis: 09

Pathology Verification notes from H&E review:

45% mucosa, 20% submucosa, 35% muscle

CASE Diagnosis (from medical center path

report):

Appendicitis, acute

**Age:** 41

**Gender:** Female