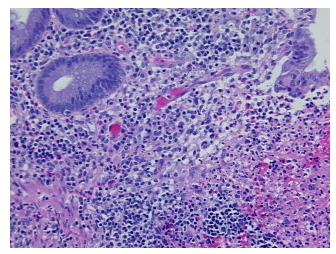

## **Product images:**

4x Image

20x Image

Appearance:

Sample Diagnosis (from Pathology Verification):

Appendicitis, acute

Normal: 0%
Lesional: 100%
Tumor: 0%
Tumor Hypo/Acellular 0%

Stroma:

Tumor Hypercellular

Stroma:

0%

Necrosis: 09

Pathology Verification notes from H&E review:

45% mucosa, 20% submucosa, 35% muscle

CASE Diagnosis (from medical center path

report):

Appendicitis, acute

**Age:** 41

**Gender:** Female