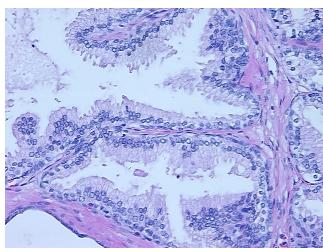

rosis: 09

Pathology Verification

notes from H&E review:

CASE Diagnosis (from medical center path

report):

Adenocarcinoma of prostate

55% glandular epithelium, 45% stroma; contains benign prostate hyperplasia

**Age:** 66

Gender: Male

**Tumor Grade:** Gleason Score: 3+4=7/10



**OriGene Technologies, Inc.** 9620 Medical Center Drive, Ste 200

CN: techsupport@origene.cn

Rockville, MD 20850, US Phone: +1-888-267-4436 https://www.origene.com techsupport@origene.com EU: info-de@origene.com



Minimum Stage Grouping:

Ш

T2c

NX

T (Extent of Primary

Tumor):

N (Lymph node

metastasis):

M (Distant metastasis): MX

**Storage:** Store FFPE tissue sections at +4°C.

**Stability:** All FFPE tissue sections are stable for 1 year from date of purchase.

## **Product images:**



4x Image



20x Image