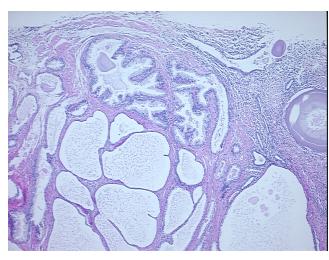

ma:

0%

Necrosis: 09

Pathology Verification

notes from H&E review:

CASE Diagnosis (from medical center path

report):

Adenocarcinoma of prostate

55% glandular epithelium, 45% stroma; contains benign prostate hyperplasia

**Age:** 66

Gender: Male

**Tumor Grade:** Gleason Score: 3+4=7/10



**OriGene Technologies, Inc.** 9620 Medical Center Drive, Ste 200

CN: techsupport@origene.cn

Rockville, MD 20850, US Phone: +1-888-267-4436 https://www.origene.com techsupport@origene.com EU: info-de@origene.com



Minimum Stage Grouping:

Ш

T2c

NX

T (Extent of Primary

Tumor):

N (Lymph node

metastasis):

M (Distant metastasis): MX

**Storage:** Store FFPE tissue sections at +4°C.

**Stability:** All FFPE tissue sections are stable for 1 year from date of purchase.

## **Product images:**



4x Image



20x Image