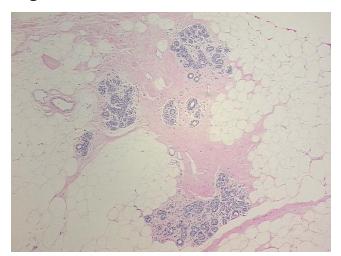

## **Product images:**

4x Image

20x Image

Appearance:

Sample Diagnosis (from Pathology Verification):

Within normal limits

100% Normal: Lesional: 0% 0% Tumor:

Tumor Hypo/Acellular

Stroma:

0%

**Tumor Hypercellular** Stroma:

0%

0% **Necrosis:** 

**Pathology Verification** notes from H&E review:

**CASE Diagnosis (from** medical center path

report):

No residual malignancy

20% epithelium, 20% fibrotic stroma, 60% adipose tissue

61 Age: