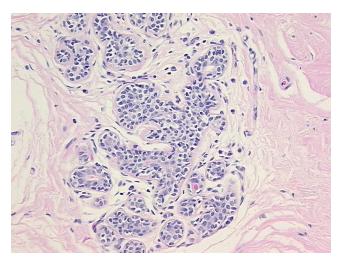

## **Product images:**

4x Image

20x Image

Appearance:

Sample Diagnosis (from Pathology Verification):

Within normal limits

100% Normal: Lesional: 0% 0% Tumor:

Tumor Hypo/Acellular

Stroma:

0%

**Tumor Hypercellular** Stroma:

0%

0% **Necrosis:** 

**Pathology Verification** notes from H&E review:

**CASE Diagnosis (from** medical center path

report):

No residual malignancy

20% epithelium, 20% fibrotic stroma, 60% adipose tissue

61 Age: