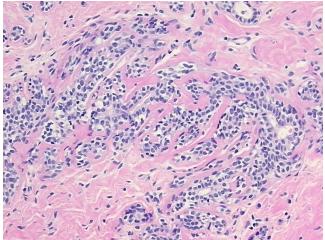

## **Product images:**

4x Image

20x Image

Appearance:

Sample Diagnosis (from Pathology Verification):

Within normal limits

Normal: 100% Lesional: 0% Tumor: 0%

Tumor Hypo/Acellular

Stroma:

0%

**Tumor Hypercellular** 

Stroma:

0%

Necrosis: 0%

Pathology Verification notes from H&E review:

20% epithelium, 60% fibrotic stroma, 20% adipose tissue

CASE Diagnosis (from medical center path

report):

No residual malignancy