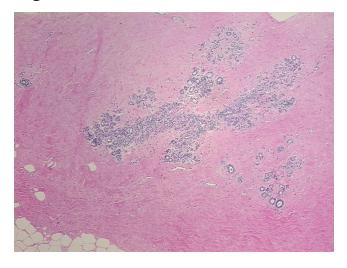

## **Product images:**

4x Image

20x Image

Appearance:

Sample Diagnosis (from Pathology Verification):

Within normal limits

Normal: 100% Lesional: 0% Tumor: 0%

Tumor Hypo/Acellular

Stroma:

0%

**Tumor Hypercellular** 

Stroma:

0%

Necrosis: 0%

Pathology Verification notes from H&E review:

20% epithelium, 60% fibrotic stroma, 20% adipose tissue

CASE Diagnosis (from medical center path

report):

No residual malignancy