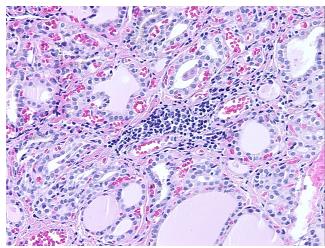

## **Product images:**

4x Image

20x Image

Appearance:

Sample Diagnosis (from Pathology Verification):

Thyroiditis, chronic

Thyroid gland

0% Normal: Lesional: 100% 0% Tumor: 0%

Tumor Hypo/Acellular

Stroma:

0%

**Tumor Hypercellular** Stroma:

**Necrosis:** 

**Pathology Verification** notes from H&E review:

**CASE Diagnosis (from** medical center path

report):

Adenoma of thyroid, follicular

85% thyroid follicles, 15% fibrovascular stroma/septae; contains chronic inflammation