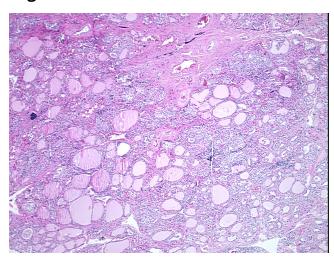

## **Product images:**

4x Image

20x Image

Appearance:

Sample Diagnosis (from Pathology Verification):

Thyroiditis, chronic

Thyroid gland

0% Normal: Lesional: 100% 0% Tumor: 0%

Tumor Hypo/Acellular

Stroma:

0%

**Tumor Hypercellular** Stroma:

**Necrosis:** 

**Pathology Verification** notes from H&E review:

**CASE Diagnosis (from** medical center path

report):

Adenoma of thyroid, follicular

85% thyroid follicles, 15% fibrovascular stroma/septae; contains chronic inflammation