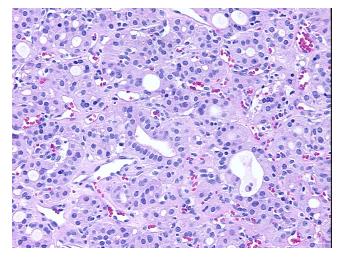

## **Product images:**

4x Image

20x Image

Appearance: T

Sample Diagnosis (from Pathology Verification):

Adenoma of thyroid, follicular

Normal: 15%
Lesional: 0%
Tumor: 75%
Tumor Hypo/Acellular 5%

Stroma:

Tumor Hypercellular

Stroma:

Necrosis: 0%

CASE Diagnosis (from medical center path

report):

Adenoma of thyroid, follicular

**Age:** 51

Gender: Female

Tumor Grade: Not Reported

Minimum Stage Not Reported

5%