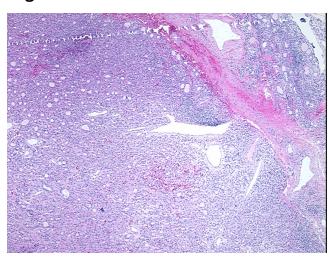

## **Product images:**

4x Image

20x Image

Appearance: T

Sample Diagnosis (from Pathology Verification):

Adenoma of thyroid, follicular

Normal: 15%
Lesional: 0%
Tumor: 75%
Tumor Hypo/Acellular 5%

Stroma:

Tumor Hypercellular

Stroma:

Necrosis: 0%

CASE Diagnosis (from medical center path

report):

Adenoma of thyroid, follicular

**Age:** 51

Gender: Female

Tumor Grade: Not Reported

Minimum Stage Not Reported

5%