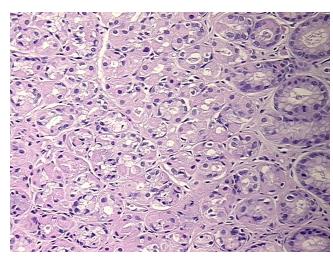

## **Product images:**

4x Image

20x Image

Appearance:

Sample Diagnosis (from Pathology Verification):

Within normal limits

Stomach

100% Normal: Lesional: 0% 0% Tumor:

Tumor Hypo/Acellular

Stroma:

0%

0%

**Tumor Hypercellular** Stroma:

0% **Necrosis:** 

**Pathology Verification** notes from H&E review:

Non Tumor Structures: 100% Mucosa

**CASE Diagnosis (from** medical center path

report):

Adenocarcinoma of pancreas, ductal