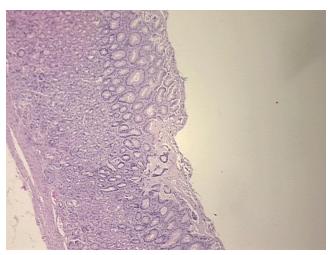

## **Product images:**

4x Image

20x Image

Appearance:

Sample Diagnosis (from Pathology Verification):

Within normal limits

Stomach

100% Normal: Lesional: 0% 0% Tumor:

Tumor Hypo/Acellular

Stroma:

0%

0%

**Tumor Hypercellular** Stroma:

0% **Necrosis:** 

**Pathology Verification** notes from H&E review:

Non Tumor Structures: 100% Mucosa

**CASE Diagnosis (from** medical center path

report):

Adenocarcinoma of pancreas, ductal