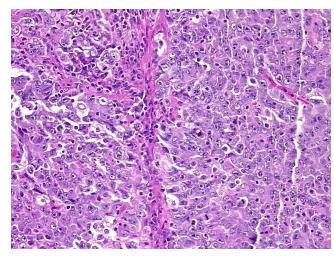

ic infiltrate; Other Features/Comments: Predominantly embryonal carcinoma with smaller component of immature teratoma, Tumor

area: 5 mm x 4 mm

**CASE Diagnosis (from** medical center path

report):

Tumor of testis, mixed germ cell

41 Age:

Male Gender:



OriGene Technologies, Inc. 9620 Medical Center Drive, Ste 200

CN: techsupport@origene.cn

Rockville, MD 20850, US Phone: +1-888-267-4436 https://www.origene.com techsupport@origene.com EU: info-de@origene.com



Tumor Grade: Not Reported

Minimum Stage IB

**Grouping:** 

T (Extent of Primary T3

Tumor):

N (Lymph node NX

metastasis):

M (Distant metastasis): MX

**Storage:** Store FFPE tissue sections at +4°C.

**Stability:** All FFPE tissue sections are stable for 1 year from date of purchase.

## **Product images:**



4x Image



20x Image