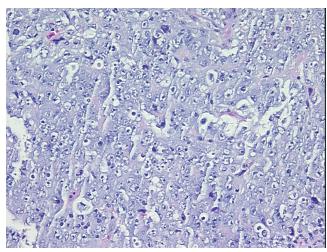

athology Verification** predominantly embryonal carcinoma with smaller amounts of immature teratoma and yolk notes from H&E review: sac tumor

**CASE Diagnosis (from** 

medical center path

report):

Tumor of testis, mixed germ cell

41 Age: Gender: Male

**Tumor Grade:** Not Reported



OriGene Technologies, Inc. 9620 Medical Center Drive, Ste 200

CN: techsupport@origene.cn

Rockville, MD 20850, US Phone: +1-888-267-4436 https://www.origene.com techsupport@origene.com EU: info-de@origene.com



Minimum Stage Grouping:

ΙB

T (Extent of Primary

Tumor):

N (Lymph node

NX

T3

metastasis):

M (Distant metastasis): MX

**Storage:** Store FFPE tissue sections at +4°C.

**Stability:** All FFPE tissue sections are stable for 1 year from date of purchase.

## **Product images:**



4x Image



20x Image