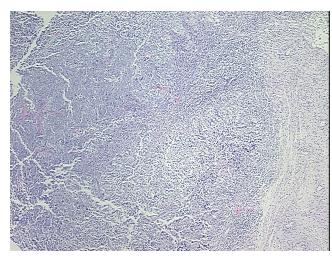

sis:** 

**Pathology Verification** predominantly embryonal carcinoma with smaller amounts of immature teratoma and yolk notes from H&E review: sac tumor

**CASE Diagnosis (from** 

medical center path

report):

Tumor of testis, mixed germ cell

41 Age: Gender: Male

**Tumor Grade:** Not Reported



OriGene Technologies, Inc. 9620 Medical Center Drive, Ste 200

CN: techsupport@origene.cn

Rockville, MD 20850, US Phone: +1-888-267-4436 https://www.origene.com techsupport@origene.com EU: info-de@origene.com



Minimum Stage Grouping:

ΙB

T (Extent of Primary

Tumor):

N (Lymph node

NX

T3

metastasis):

M (Distant metastasis): MX

**Storage:** Store FFPE tissue sections at +4°C.

**Stability:** All FFPE tissue sections are stable for 1 year from date of purchase.

## **Product images:**



4x Image



20x Image