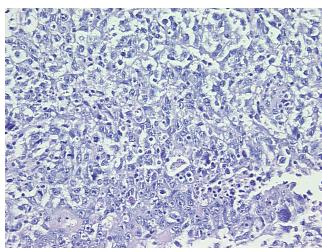

rcellular

Stroma:

Necrosis: 10%

**Pathology Verification** predominantly embryonal carcinoma with smaller amounts of immature teratoma and yolk notes from H&E review: sac tumor

CASE Diagnosis (from

medical center path report):

0%

Age: 41
Gender: Male

Tumor Grade: Not Reported

**OriGene Technologies, Inc.** 9620 Medical Center Drive, Ste 200

CN: techsupport@origene.cn

Rockville, MD 20850, US Phone: +1-888-267-4436 https://www.origene.com techsupport@origene.com EU: info-de@origene.com



Minimum Stage Grouping:

ΙB

T (Extent of Primary

Tumor):

N (Lymph node

NX

T3

metastasis):

M (Distant metastasis): MX

**Storage:** Store FFPE tissue sections at +4°C.

**Stability:** All FFPE tissue sections are stable for 1 year from date of purchase.

## **Product images:**



4x Image



20x Image