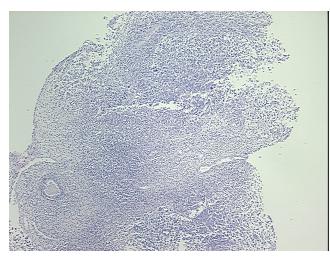

Tumor Hypercellular

Stroma:

Necrosis: 10%

**Pathology Verification** predominantly embryonal carcinoma with smaller amounts of immature teratoma and yolk notes from H&E review: sac tumor

CASE Diagnosis (from

medical center path report):

0%

Age: 41
Gender: Male

Tumor Grade: Not Reported

**OriGene Technologies, Inc.** 9620 Medical Center Drive, Ste 200

CN: techsupport@origene.cn

Rockville, MD 20850, US Phone: +1-888-267-4436 https://www.origene.com techsupport@origene.com EU: info-de@origene.com



Minimum Stage Grouping:

ΙB

T (Extent of Primary

Tumor):

N (Lymph node

NX

T3

metastasis):

M (Distant metastasis): MX

**Storage:** Store FFPE tissue sections at +4°C.

**Stability:** All FFPE tissue sections are stable for 1 year from date of purchase.

## **Product images:**



4x Image



20x Image