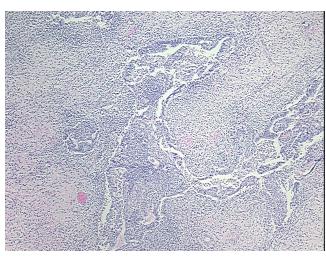

rosis:** 20%

**Pathology Verification** predominantly embryonal carcinoma with smaller amounts of immature teratoma and yolk

notes from H&E review: sac tumor

**CASE Diagnosis (from** medical center path

report):

Tumor of testis, mixed germ cell

41 Age: Gender: Male

**Tumor Grade:** Not Reported



OriGene Technologies, Inc. 9620 Medical Center Drive, Ste 200

CN: techsupport@origene.cn

Rockville, MD 20850, US Phone: +1-888-267-4436 https://www.origene.com techsupport@origene.com EU: info-de@origene.com



Minimum Stage Grouping:

ΙB

T (Extent of Primary

Tumor):

N (Lymph node

NX

T3

metastasis):

M (Distant metastasis): MX

Storage: Store FFPE tissue sections at +4°C.

**Stability:** All FFPE tissue sections are stable for 1 year from date of purchase.

## **Product images:**



4x Image



20x Image