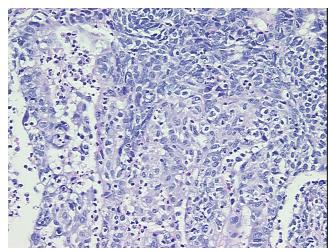

**Pathology Verification** predominantly embryonal carcinoma with smaller amounts of immature teratoma and yolk

notes from H&E review: sac tumor

**CASE Diagnosis (from** medical center path

report):

Tumor of testis, mixed germ cell

41 Age: Gender: Male

**Tumor Grade:** Not Reported



OriGene Technologies, Inc. 9620 Medical Center Drive, Ste 200

CN: techsupport@origene.cn

Rockville, MD 20850, US Phone: +1-888-267-4436 https://www.origene.com techsupport@origene.com EU: info-de@origene.com



Minimum Stage Grouping:

ΙB

T (Extent of Primary

Tumor):

N (Lymph node

NX

T3

metastasis):

M (Distant metastasis): MX

Storage: Store FFPE tissue sections at +4°C.

**Stability:** All FFPE tissue sections are stable for 1 year from date of purchase.

## **Product images:**



4x Image



20x Image