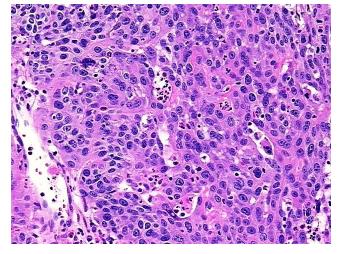

Stroma:

**Tumor Hypercellular** 10%

Stroma:

0% **Necrosis:** 

**CASE Diagnosis (from** 

medical center path

report):

Carcinoma of pharynx, squamous cell, basaloid features

Carcinoma of pharynx, squamous cell, basaloid features

66 Age:

Gender: Male

**Tumor Grade:** Not Reported

Minimum Stage Ш

Grouping:



OriGene Technologies, Inc. 9620 Medical Center Drive, Ste 200

CN: techsupport@origene.cn

Rockville, MD 20850, US Phone: +1-888-267-4436 https://www.origene.com techsupport@origene.com EU: info-de@origene.com



T (Extent of Primary

Tumor):

pT2

N (Lymph node metastasis):

pNX

M (Distant metastasis):

рМХ

Storage:

Store FFPE tissue sections at +4°C.

Stability:

All FFPE tissue sections are stable for 1 year from date of purchase.

## **Product images:**



4x Image



20x Image