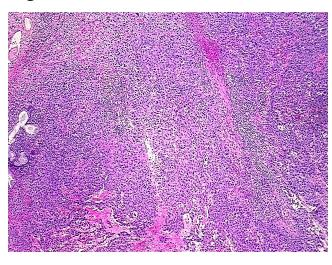

po/Acellular

Stroma:

**Tumor Hypercellular** 10%

Stroma:

0% **Necrosis:** 

**CASE Diagnosis (from** 

medical center path

report):

Carcinoma of pharynx, squamous cell, basaloid features

Carcinoma of pharynx, squamous cell, basaloid features

66 Age:

Gender: Male

**Tumor Grade:** Not Reported

Minimum Stage Ш

Grouping:



OriGene Technologies, Inc. 9620 Medical Center Drive, Ste 200

CN: techsupport@origene.cn

Rockville, MD 20850, US Phone: +1-888-267-4436 https://www.origene.com techsupport@origene.com EU: info-de@origene.com



T (Extent of Primary

Tumor):

pT2

N (Lymph node metastasis):

pNX

M (Distant metastasis):

рМХ

Storage:

Store FFPE tissue sections at +4°C.

Stability:

All FFPE tissue sections are stable for 1 year from date of purchase.

## **Product images:**



4x Image



20x Image