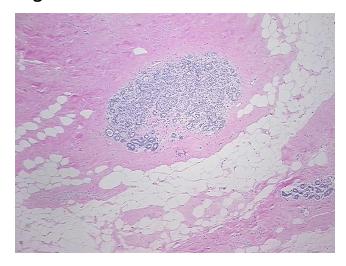

on):

Fibrocystic breast disease

Normal: 80% Lesional: 20% Tumor: 0%

Tumor Hypo/Acellular

Stroma:

0%

0%

Tumor Hypercellular Stroma:

Necrosis:

\_\_\_\_

Pathology Verification

notes from H&E review:

ilotes iloili li&r leview

CASE Diagnosis (from medical center path

report):

Fibrocystic breast disease

Non Tumor Structures: 20% Glandular epithelium, 40% Stroma, 40% Adipose tissue

**Age:** 61

**Gender:** Female

Storage: Store FFPE tissue sections at +4°C.



**OriGene Technologies, Inc.** 9620 Medical Center Drive, Ste 200

CN: techsupport@origene.cn

Rockville, MD 20850, US Phone: +1-888-267-4436 https://www.origene.com techsupport@origene.com EU: info-de@origene.com



Stability:

All FFPE tissue sections are stable for 1 year from date of purchase.

## **Product images:**



4x Image



20x Image