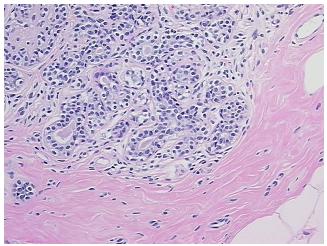

ystic breast disease

Normal: 80% Lesional: 20% Tumor: 0%

Tumor Hypo/Acellular

Stroma:

0%

0%

Tumor Hypercellular Stroma:

Necrosis:

\_\_\_\_

Pathology Verification

notes from H&E review:

ilotes iloili li&r leview

CASE Diagnosis (from medical center path

report):

Fibrocystic breast disease

Non Tumor Structures: 20% Glandular epithelium, 40% Stroma, 40% Adipose tissue

**Age:** 61

**Gender:** Female

Storage: Store FFPE tissue sections at +4°C.



**OriGene Technologies, Inc.** 9620 Medical Center Drive, Ste 200

CN: techsupport@origene.cn

Rockville, MD 20850, US Phone: +1-888-267-4436 https://www.origene.com techsupport@origene.com EU: info-de@origene.com



Stability:

All FFPE tissue sections are stable for 1 year from date of purchase.

## **Product images:**



4x Image



20x Image