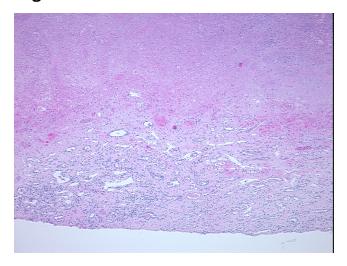

## **Product images:**

4x Image

20x Image

Appearance:

Sample Diagnosis (from Pathology Verification):

Rejection of allograft of kidney

0% Normal: Lesional: 20% 0% Tumor: Tumor Hypo/Acellular 0%

Stroma:

**Tumor Hypercellular** 

Stroma:

0%

**Necrosis:** 80%

**Pathology Verification** notes from H&E review:

**CASE Diagnosis (from** medical center path

report):

Rejection of allograft of kidney

0% cortex, 100% medulla; chronic graft rejection with fibrosis