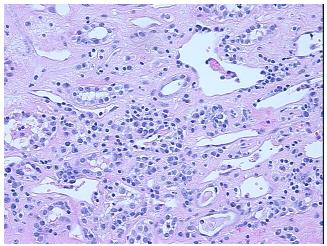

## **Product images:**

4x Image

20x Image

Appearance:

Sample Diagnosis (from Pathology Verification):

Rejection of allograft of kidney

0% Normal: Lesional: 20% 0% Tumor: Tumor Hypo/Acellular 0%

Stroma:

**Tumor Hypercellular** 

Stroma:

0%

**Necrosis:** 80%

**Pathology Verification** notes from H&E review:

**CASE Diagnosis (from** medical center path

report):

Rejection of allograft of kidney

0% cortex, 100% medulla; chronic graft rejection with fibrosis