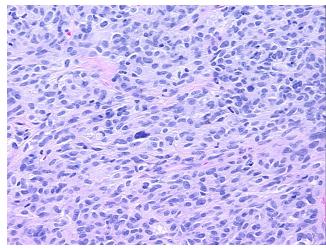

Normal:
 0%

 Lesional:
 0%

 Tumor:
 90%

Tumor Hypo/Acellular

Stroma:

10%

**Tumor Hypercellular** 

Stroma:

0%

Necrosis: 0%

CASE Diagnosis (from medical center path

report):

**Age:** 66

Gender: Female

Tumor Grade: Not Reported

Minimum Stage Not Reported

**Grouping:** 

**OriGene Technologies, Inc.** 9620 Medical Center Drive, Ste 200

CN: techsupport@origene.cn

Rockville, MD 20850, US Phone: +1-888-267-4436 https://www.origene.com techsupport@origene.com EU: info-de@origene.com



T (Extent of Primary

Tumor):

Not Reported

N (Lymph node

Not Reported

metastasis):

M (Distant metastasis): Not Reported

**Storage:** Store FFPE tissue sections at +4°C.

**Stability:** All FFPE tissue sections are stable for 1 year from date of purchase.

## **Product images:**



4x Image



20x Image