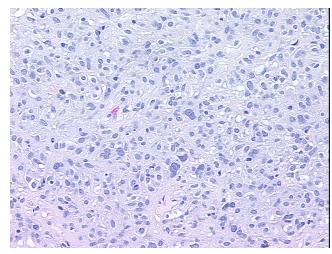

r Hypo/Acellular

Stroma:

**Tumor Hypercellular** 1%

Stroma:

**Necrosis:** 0%

**CASE Diagnosis (from** 

medical center path

report):

Gastrointestinal stromal tumor of stomach, malignant

66 Age:

Gender: **Female** 

**Tumor Grade:** Not Reported Minimum Stage Not Reported

Grouping:



OriGene Technologies, Inc. 9620 Medical Center Drive, Ste 200

CN: techsupport@origene.cn

Rockville, MD 20850, US Phone: +1-888-267-4436 https://www.origene.com techsupport@origene.com EU: info-de@origene.com



T (Extent of Primary

Tumor):

Not Reported

N (Lymph node

Not Reported

metastasis):

M (Distant metastasis): Not Reported

Storage:

Store FFPE tissue sections at +4°C.

Stability:

All FFPE tissue sections are stable for 1 year from date of purchase.

## **Product images:**



4x Image



20x Image