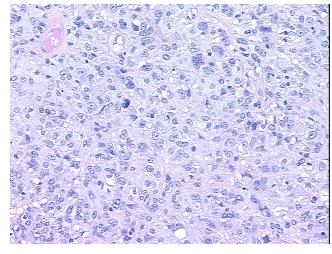

stinal stromal tumor of stomach, malignant

Normal: 0% Lesional: 0% Tumor: 85%

Tumor Hypo/Acellular

Stroma:

10%

**Tumor Hypercellular** 

Stroma:

5%

Necrosis: 0%

CASE Diagnosis (from medical center path

1

report):

Age:

66

**Gender:** Female

Tumor Grade: Not Reported

Minimum Stage Not Reported

Grouping:

9620 Medical Center Drive, Ste 200 Rockville, MD 20850, US Phone: +1-888-267-4436 https://www.origene.com techsupport@origene.com EU: info-de@origene.com CN: techsupport@origene.cn





T (Extent of Primary

Tumor):

Not Reported

N (Lymph node

Not Reported

metastasis):

M (Distant metastasis): Not Reported

Storage: Store FFPE tissue sections at +4°C.

**Stability:** All FFPE tissue sections are stable for 1 year from date of purchase.

## **Product images:**



4x Image



20x Image