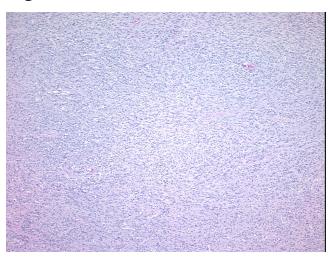

Tumor Hypo/Acellular Stroma:

**Tumor Hypercellular** 

Stroma:

0% **Necrosis:** 

**CASE Diagnosis (from** medical center path

report):

Gastrointestinal stromal tumor of stomach, malignant

66 Age:

Gender: **Female** 

**Tumor Grade:** Not Reported Minimum Stage Not Reported

0%

Grouping:



OriGene Technologies, Inc. 9620 Medical Center Drive, Ste 200

CN: techsupport@origene.cn

Rockville, MD 20850, US Phone: +1-888-267-4436 https://www.origene.com techsupport@origene.com EU: info-de@origene.com



T (Extent of Primary

Tumor):

Not Reported

N (Lymph node

Not Reported

metastasis):

M (Distant metastasis): Not Reported

**Storage:** Store FFPE tissue sections at +4°C.

**Stability:** All FFPE tissue sections are stable for 1 year from date of purchase.

## **Product images:**



4x Image



20x Image