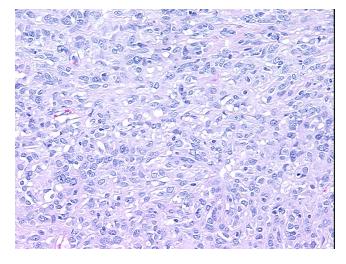

/Acellular Stroma:

**Tumor Hypercellular** 

Stroma:

0% **Necrosis:** 

**CASE Diagnosis (from** medical center path

report):

Gastrointestinal stromal tumor of stomach, malignant

66 Age:

Gender: **Female** 

**Tumor Grade:** Not Reported Minimum Stage Not Reported

0%

Grouping:



OriGene Technologies, Inc. 9620 Medical Center Drive, Ste 200

CN: techsupport@origene.cn

Rockville, MD 20850, US Phone: +1-888-267-4436 https://www.origene.com techsupport@origene.com EU: info-de@origene.com



T (Extent of Primary

Tumor):

Not Reported

N (Lymph node

Not Reported

metastasis):

M (Distant metastasis): Not Reported

**Storage:** Store FFPE tissue sections at +4°C.

**Stability:** All FFPE tissue sections are stable for 1 year from date of purchase.

## **Product images:**



4x Image



20x Image