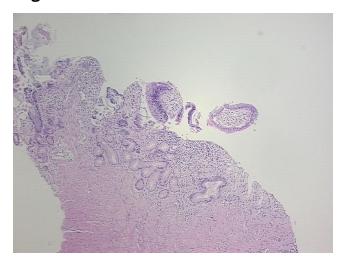

leum Site of Finding: lleum

Appearance:

Sample Diagnosis (from

Pathology Verification):

Crohns disease

Normal: 0%

Lesional: 100%

0% Tumor:

Tumor Hypo/Acellular

Stroma:

0%

**Tumor Hypercellular** 

Stroma:

0%

**Necrosis:** 

**Pathology Verification** 

notes from H&E review:

**CASE Diagnosis (from** 

medical center path

report):

Crohns disease

46 Age:

Gender: **Female** 

Store FFPE tissue sections at +4°C. Storage:



OriGene Technologies, Inc. 9620 Medical Center Drive, Ste 200

CN: techsupport@origene.cn

Rockville, MD 20850, US Phone: +1-888-267-4436 https://www.origene.com techsupport@origene.com EU: info-de@origene.com

5% mucosa, 15% submucosa, 80% muscle



Stability:

All FFPE tissue sections are stable for 1 year from date of purchase.

## **Product images:**



4x Image



20x Image