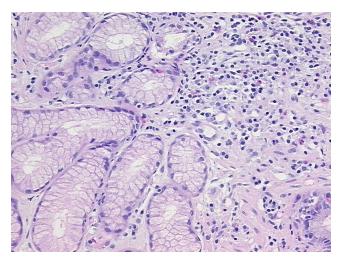

Finding: lleum

Appearance:

Sample Diagnosis (from

Pathology Verification):

Crohns disease

Normal: 0%

Lesional: 100%

0% Tumor:

Tumor Hypo/Acellular

Stroma:

0%

**Tumor Hypercellular** 

Stroma:

0%

**Necrosis:** 

**Pathology Verification** 

notes from H&E review:

**CASE Diagnosis (from** 

medical center path

report):

Crohns disease

46 Age:

Gender: **Female** 

Store FFPE tissue sections at +4°C. Storage:



OriGene Technologies, Inc. 9620 Medical Center Drive, Ste 200

CN: techsupport@origene.cn

Rockville, MD 20850, US Phone: +1-888-267-4436 https://www.origene.com techsupport@origene.com EU: info-de@origene.com

5% mucosa, 15% submucosa, 80% muscle



Stability:

All FFPE tissue sections are stable for 1 year from date of purchase.

## **Product images:**



4x Image



20x Image