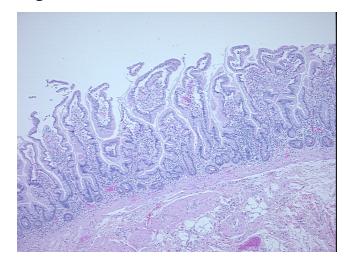

lleum
Site of Finding: lleum

Appearance:

Sample Diagnosis (from Pathology Verification):

Within normal limits

Normal: 100% Lesional: 0% Tumor: 0%

Tumor Hypo/Acellular

Stroma:

0%

**Tumor Hypercellular** 

Stroma:

0%

Necrosis: 0%

Pathology Verification

notes from H&E review:

25% mucosa, 75% submucosa and muscle

CASE Diagnosis (from

medical center path

report):

Crohns disease

**Age:** 46

**Gender:** Female

Storage: Store FFPE tissue sections at +4°C.



**OriGene Technologies, Inc.** 9620 Medical Center Drive, Ste 200

CN: techsupport@origene.cn

Rockville, MD 20850, US Phone: +1-888-267-4436 https://www.origene.com techsupport@origene.com EU: info-de@origene.com



Stability:

All FFPE tissue sections are stable for 1 year from date of purchase.

## **Product images:**



4x Image



20x Image