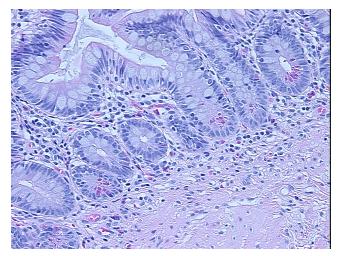

of Finding: lleum

Appearance:

Sample Diagnosis (from Pathology Verification):

Within normal limits

Normal: 100% Lesional: 0% Tumor: 0%

Tumor Hypo/Acellular

Stroma:

0%

**Tumor Hypercellular** 

Stroma:

0%

Necrosis: 0%

Pathology Verification

notes from H&E review:

25% mucosa, 75% submucosa and muscle

CASE Diagnosis (from

medical center path

report):

Crohns disease

**Age:** 46

**Gender:** Female

Storage: Store FFPE tissue sections at +4°C.



**OriGene Technologies, Inc.** 9620 Medical Center Drive, Ste 200

CN: techsupport@origene.cn

Rockville, MD 20850, US Phone: +1-888-267-4436 https://www.origene.com techsupport@origene.com EU: info-de@origene.com



Stability:

All FFPE tissue sections are stable for 1 year from date of purchase.

## **Product images:**



4x Image



20x Image