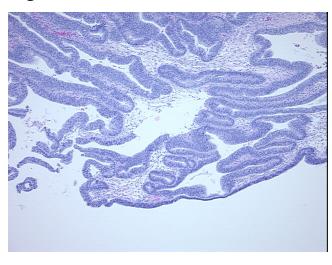

## **Product images:**

4x Image

20x Image

Appearance:

Sample Diagnosis (from

Pathology Verification):

Adenocarcinoma of ovary, endometrioid

Normal: 0%

Lesional: 0%

55% Tumor:

Tumor Hypo/Acellular

medical center path

report):

Adenocarcinoma of ovary, endometrioid

Age:

**Female** Gender:

**Tumor Grade:** FIGO G1: Well differentiated IΑ

41

Minimum Stage