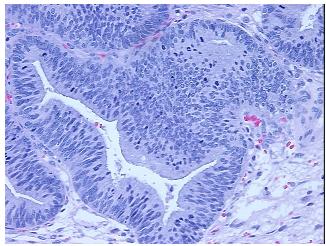

## **Product images:**

4x Image

20x Image

Appearance:

Sample Diagnosis (from

Pathology Verification):

Adenocarcinoma of ovary, endometrioid

Normal: 0%

Lesional: 0%

55% Tumor:

Tumor Hypo/Acellular

medical center path

report):

Adenocarcinoma of ovary, endometrioid

Age:

**Female** Gender:

**Tumor Grade:** FIGO G1: Well differentiated IΑ

41

Minimum Stage