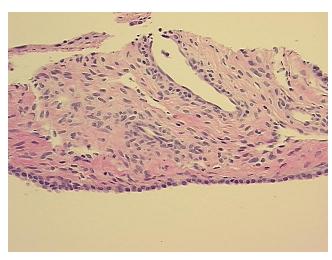

Necrosis:** 

**Pathology Verification** 

notes from H&E review:

**CASE Diagnosis (from** medical center path

report):

Adenocarcinoma of endometrium, serous

No normal architecture in lesional component

86 Age:

Gender: **Female** 

**Tumor Grade:** FIGO G3: Poorly differentiated



OriGene Technologies, Inc. 9620 Medical Center Drive, Ste 200

CN: techsupport@origene.cn

Rockville, MD 20850, US Phone: +1-888-267-4436 https://www.origene.com techsupport@origene.com EU: info-de@origene.com



Minimum Stage Grouping:

IΑ

T1a

NX

T (Extent of Primary

Tumor):

N (Lymph node

metastasis):

M (Distant metastasis): MX

**Storage:** Store FFPE tissue sections at +4°C.

**Stability:** All FFPE tissue sections are stable for 1 year from date of purchase.

## **Product images:**



4x Image



20x Image