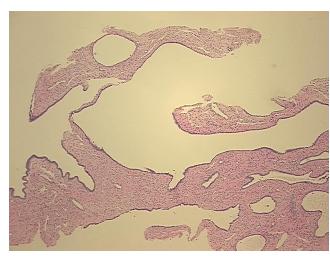

oma:

0%

**Necrosis:** 

**Pathology Verification** 

notes from H&E review:

**CASE Diagnosis (from** medical center path

report):

Adenocarcinoma of endometrium, serous

No normal architecture in lesional component

86 Age:

Gender: **Female** 

**Tumor Grade:** FIGO G3: Poorly differentiated



OriGene Technologies, Inc. 9620 Medical Center Drive, Ste 200

CN: techsupport@origene.cn

Rockville, MD 20850, US Phone: +1-888-267-4436 https://www.origene.com techsupport@origene.com EU: info-de@origene.com



Minimum Stage Grouping:

IΑ

T1a

NX

T (Extent of Primary

Tumor):

N (Lymph node

metastasis):

M (Distant metastasis): MX

**Storage:** Store FFPE tissue sections at +4°C.

**Stability:** All FFPE tissue sections are stable for 1 year from date of purchase.

## **Product images:**



4x Image



20x Image