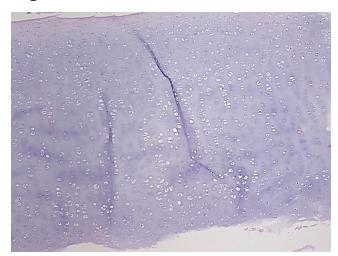

Nose

Appearance:

Sample Diagnosis (from Pathology Verification):

Within normal limits

Cartilage

Normal: 100% Lesional: 0% Tumor: 0%

Tumor Hypo/Acellular

Stroma:

0%

**Tumor Hypercellular** 

Stroma:

0%

Necrosis: 09

Pathology Verification notes from H&E review:

Non Tumor Structures: 60% Chondrocytes, 40% Matrix

CASE Diagnosis (from medical center path

report):

Edema of respiratory mucosa

Age: 36
Gender: Male

Storage: Store FFPE tissue sections at +4°C.



**OriGene Technologies, Inc.** 9620 Medical Center Drive, Ste 200

CN: techsupport@origene.cn

Rockville, MD 20850, US Phone: +1-888-267-4436 https://www.origene.com techsupport@origene.com EU: info-de@origene.com



Stability:

All FFPE tissue sections are stable for 1 year from date of purchase.

## **Product images:**



4x Image



20x Image