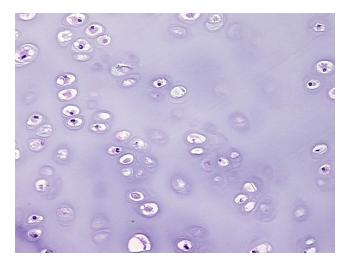

ance:

Sample Diagnosis (from Pathology Verification):

Within normal limits

Cartilage

Normal: 100% Lesional: 0% Tumor: 0%

Tumor Hypo/Acellular

Stroma:

0%

**Tumor Hypercellular** 

Stroma:

0%

Necrosis: 09

Pathology Verification notes from H&E review:

Non Tumor Structures: 60% Chondrocytes, 40% Matrix

CASE Diagnosis (from medical center path

report):

Edema of respiratory mucosa

Age: 36
Gender: Male

Storage: Store FFPE tissue sections at +4°C.



**OriGene Technologies, Inc.** 9620 Medical Center Drive, Ste 200

CN: techsupport@origene.cn

Rockville, MD 20850, US Phone: +1-888-267-4436 https://www.origene.com techsupport@origene.com EU: info-de@origene.com



Stability:

All FFPE tissue sections are stable for 1 year from date of purchase.

## **Product images:**



4x Image



20x Image