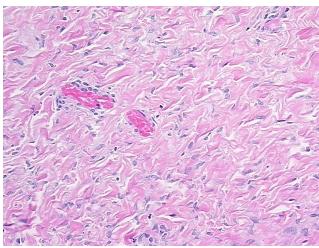

otes from H&E review:

Non Tumor Structures: 95% Ovarian stroma, 3% Hilar vessels, 2% Follicles

CASE Diagnosis (from medical center path

report):

Teratoma of ovary, mature, cystic

**Age:** 31

**Gender:** Female

Tumor Grade: Not Reported



**OriGene Technologies, Inc.** 9620 Medical Center Drive, Ste 200

CN: techsupport@origene.cn

Rockville, MD 20850, US Phone: +1-888-267-4436 https://www.origene.com techsupport@origene.com EU: info-de@origene.com



Minimum Stage Grouping:

Not Reported

T (Extent of Primary

Tumor):

Not Reported

N (Lymph node

Not Reported

metastasis):

M (Distant metastasis): Not Reported

**Storage:** Store FFPE tissue sections at +4°C.

**Stability:** All FFPE tissue sections are stable for 1 year from date of purchase.

## **Product images:**



4x Image



20x Image