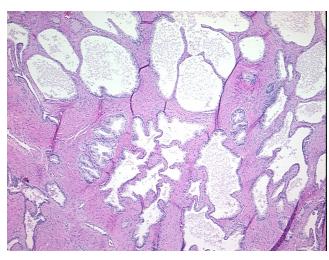

lular** Stroma:

**Necrosis:** 

**Pathology Verification** notes from H&E review:

**CASE Diagnosis (from** medical center path

report):

Adenocarcinoma of prostate

55% glandular epithelium, 45% stroma; benign prostatic hyperplasia

71 Age: Gender: Male

**Tumor Grade:** Gleason Score: 3+4=7/10



OriGene Technologies, Inc. 9620 Medical Center Drive, Ste 200

CN: techsupport@origene.cn

Rockville, MD 20850, US Phone: +1-888-267-4436 https://www.origene.com techsupport@origene.com EU: info-de@origene.com



Minimum Stage Grouping:

Ш

T2b

N0

T (Extent of Primary

Tumor):

N (Lymph node

metastasis):

M (Distant metastasis): MX

**Storage:** Store FFPE tissue sections at +4°C.

**Stability:** All FFPE tissue sections are stable for 1 year from date of purchase.

## **Product images:**



4x Image



20x Image