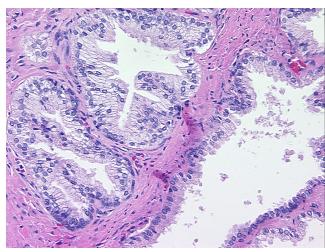

ma:

**Necrosis:** 

**Pathology Verification** notes from H&E review:

**CASE Diagnosis (from** medical center path

report):

Adenocarcinoma of prostate

55% glandular epithelium, 45% stroma; benign prostatic hyperplasia

71 Age: Gender: Male

**Tumor Grade:** Gleason Score: 3+4=7/10



OriGene Technologies, Inc. 9620 Medical Center Drive, Ste 200

CN: techsupport@origene.cn

Rockville, MD 20850, US Phone: +1-888-267-4436 https://www.origene.com techsupport@origene.com EU: info-de@origene.com



Minimum Stage Grouping:

Ш

T2b

N0

T (Extent of Primary

Tumor):

N (Lymph node

metastasis):

M (Distant metastasis): MX

**Storage:** Store FFPE tissue sections at +4°C.

**Stability:** All FFPE tissue sections are stable for 1 year from date of purchase.

## **Product images:**



4x Image



20x Image