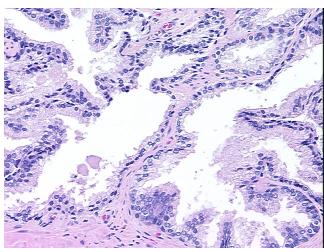

%

**Necrosis:** 

**Pathology Verification** 

notes from H&E review:

**CASE Diagnosis (from** medical center path

report):

Adenocarcinoma of prostate

40% glandular epithelium, 60% stroma; benign prostatic hyperplasia

71 Age: Gender: Male

**Tumor Grade:** Gleason Score: 3+4=7/10



OriGene Technologies, Inc. 9620 Medical Center Drive, Ste 200

CN: techsupport@origene.cn

Rockville, MD 20850, US Phone: +1-888-267-4436 https://www.origene.com techsupport@origene.com EU: info-de@origene.com



Minimum Stage Grouping:

Ш

T (Extent of Primary

Tumor):

N (Lymph node

N0

T2b

metastasis):

M (Distant metastasis): MX

**Storage:** Store FFPE tissue sections at +4°C.

**Stability:** All FFPE tissue sections are stable for 1 year from date of purchase.

## **Product images:**



4x Image



20x Image