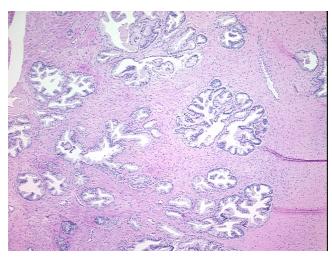

* Stroma:

0%

**Necrosis:** 

**Pathology Verification** 

notes from H&E review:

**CASE Diagnosis (from** medical center path

report):

Adenocarcinoma of prostate

40% glandular epithelium, 60% stroma; benign prostatic hyperplasia

71 Age: Gender: Male

**Tumor Grade:** Gleason Score: 3+4=7/10



OriGene Technologies, Inc. 9620 Medical Center Drive, Ste 200

CN: techsupport@origene.cn

Rockville, MD 20850, US Phone: +1-888-267-4436 https://www.origene.com techsupport@origene.com EU: info-de@origene.com



Minimum Stage Grouping:

Ш

T (Extent of Primary

Tumor):

N (Lymph node

N0

T2b

metastasis):

M (Distant metastasis): MX

**Storage:** Store FFPE tissue sections at +4°C.

**Stability:** All FFPE tissue sections are stable for 1 year from date of purchase.

## **Product images:**



4x Image



20x Image