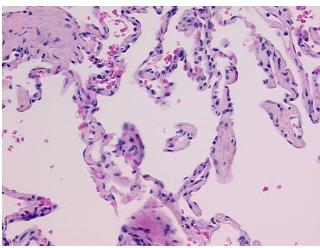

## **Product images:**

4x Image

20x Image

## **Product data:**

Tissue:

**Product Type: FFPE Sections** 

**Disease State:** Normal **Diagnosis Category:** Normal

Frozen Sample ID: PA15476348 Case ID: CU0000001835

Tissue of Origin: Lung Site of Finding: Lung Appearance:

Sample Diagnosis (from Pathology Verification):

Within normal limits

100% Normal: Lesional: 0% 0% Tumor: Tumor Hypo/Acellular 0%

Stroma:

**Tumor Hypercellular** 

Stroma:

0%

**Necrosis:** 

**Pathology Verification** notes from H&E review:

**CASE Diagnosis (from** medical center path

report):

Adenocarcinoma of lung

85% alveoli, 5% bronchioles, 10% fibrovascular septae

76 Age:

Gender: **Female** 