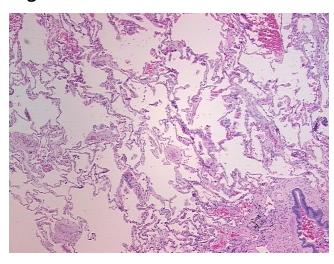

## **Product images:**

4x Image

20x Image

## **Product data:**

Tissue:

**Product Type: FFPE Sections** 

**Disease State:** Normal **Diagnosis Category:** Normal

Frozen Sample ID: PA15476348 Case ID: CU0000001835

Tissue of Origin: Lung Site of Finding: Lung Appearance:

Sample Diagnosis (from Pathology Verification):

Within normal limits

100% Normal: Lesional: 0% 0% Tumor: Tumor Hypo/Acellular 0%

Stroma:

**Tumor Hypercellular** 

Stroma:

0%

**Necrosis:** 

**Pathology Verification** notes from H&E review:

**CASE Diagnosis (from** medical center path

report):

Adenocarcinoma of lung

85% alveoli, 5% bronchioles, 10% fibrovascular septae

76 Age:

Gender: **Female** 